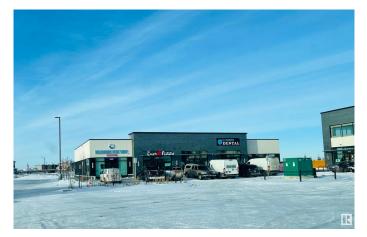

# \$1,177,550 - 6604 178 Av Nw, Edmonton

MLS® #E4199495

### \$1,177,550

Bedroom, Bathroom, 2,141 sqft Retail on 0.00 Acres

Crystallina Nera East, Edmonton, AB

**CRYSTALLINA LANDING! JOIN SHOPPERS** DRUG MART, STARBUCKS, SUBWAY, SHELL AND MORE! PHASE 2:PRE LEASING BUILDINGS C & D (POSSESSION SUMMER 2024). HIGH EXPOSURE. Brand New Prime Retail Condominium Units from 1,200 sq.ft Plus. PHASE 1 (POSSESSION READY)FOR SALE OR LEASE IN BUILDING B ONLY. Purchase Rates \$400.00 PSF (Second Floor Available units) and \$525.00-\$550.00PSF (Main Floor) Final 2 Main floor UNITS 107 & 108. Lease Rates start at \$29.00 PSF (Second Floor) and \$40.00 PSF (Main Floor) plus CAC approx. \$13.00 PSF. COME JOIN US ! Located in the Prestigious NEW Neighbourhood of Crystallina Nera, East & West. Fantastic Exposure with HIGH TRAFFIC VOLUME, Directly Fronting 66 Street just off the Anthony Henday. Multiple Bay Sizes. Perfect for Retail, Office, Medical, Day Care, Restaurant & Professional. GREAT SIGNAGE Opportunities, LOTS of Parking. EXCELLENT GROWING COMMUNITY!