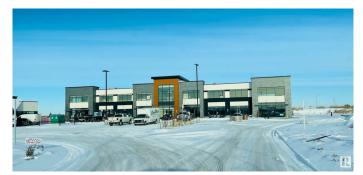

# \$1,177,550 - 6604 178 Av Nw, Edmonton

MLS® #E4199495

### \$1,177,550

Bedroom, Bathroom, 2,141 sqft Retail on 0.00 Acres

Crystallina Nera East, Edmonton, AB

**CRYSTALLINA LANDING! JOIN SHOPPERS** DRUG MART, STARBUCKS, SUBWAY, SHELL AND MORE! PHASE 2:PRE LEASING BUILDINGS C & D (POSSESSION SUMMER 2024). HIGH EXPOSURE. Brand New Prime Retail Condominium Units from 1,200 sq.ft Plus. PHASE 1 (POSSESSION READY)FOR SALE OR LEASE IN BUILDING B ONLY. Purchase Rates \$400.00 PSF (Second Floor Available units) and \$525.00-\$550.00PSF (Main Floor) Final 2 Main floor UNITS 107 & 108. Lease Rates start at \$29.00 PSF (Second Floor) and \$40.00 PSF (Main Floor) plus CAC approx. \$13.00 PSF. COME JOIN US ! Located in the Prestigious NEW Neighbourhood of Crystallina Nera, East & West. Fantastic Exposure with HIGH TRAFFIC VOLUME, Directly Fronting 66 Street just off the Anthony Henday. Multiple Bay Sizes. Perfect for Retail, Office, Medical, Day Care, Restaurant & Professional. GREAT SIGNAGE Opportunities, LOTS of Parking. EXCELLENT GROWING COMMUNITY!