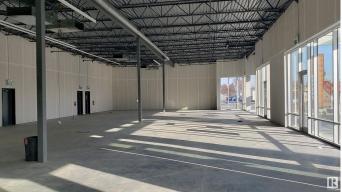

#### \$641,500

Bedroom, Bathroom, 1,320 sqft Retail on 0.00 Acres

Lauderdale, Edmonton, AB

\*\*\*\*NEW PRICING \*\*\* Unique Owner/User & Leasing Opportunities with unit sizes ranging from 1,249 sq.ft.±. Join Circle K and other prominent retailers in an exciting redevelopment that will serve as a retail gateway to the north side of Edmonton. Building 3: Offers exceptional visibility and naming signage plus up to 1,000+ sq.ft. of exclusive use area idea for child care operators. Excellent access with multiple access/egress points and exposure along 97 Street with 44,900± VPD. Various opportunities for grocery, restaurants, cafés, furniture, professional services, health and medical businesses.