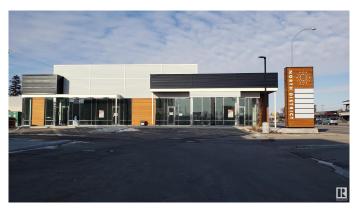

# \$641,500 - 12840 97 St Nw Nw, Edmonton

MLS® #E4222992

#### \$641,500

Bedroom, Bathroom, 1,320 sqft Retail on 0.00 Acres

Lauderdale, Edmonton, AB

\*\*\*\*NEW PRICING \*\*\* Unique Owner/User & Leasing Opportunities with unit sizes ranging from 1,249 sq.ft.±. Join Circle K and other prominent retailers in an exciting redevelopment that will serve as a retail gateway to the north side of Edmonton. Building 3: Offers exceptional visibility and naming signage plus up to 1,000+ sq.ft. of exclusive use area idea for child care operators. Excellent access with multiple access/egress points and exposure along 97 Street with 44,900± VPD. Various opportunities for grocery, restaurants, cafés, furniture, professional services, health and medical businesses.

## Exterior

Construction Mixed