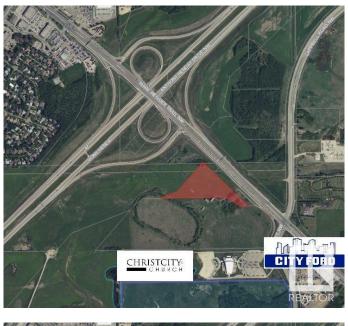

#### \$2,151,000

Bedroom, Bathroom, Land Commercial on 7.17 Acres

Anthony Henday Mistatim, Edmonton, AB

7.17 acres of land with direct exposure to Mark Messier Trail which has approximately 32,500 AAVPD (2017). Easy access to Anthony Henday and St. Albert. Potential for commercial, industrial or urban service uses.