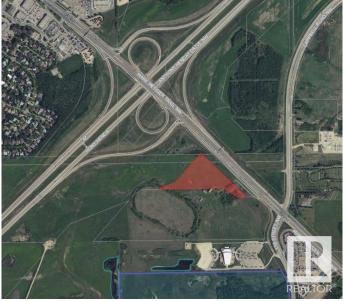

#### \$2,151,000

Bedroom, Bathroom, Land Commercial on 7.17 Acres

Anthony Henday Mistatim, Edmonton, AB

7.17 acres of land with direct exposure to Mark Messier Trail which has approximately 32,500 AAVPD (2017). Easy access to Anthony Henday and St. Albert. Potential for commercial, industrial or urban service uses.