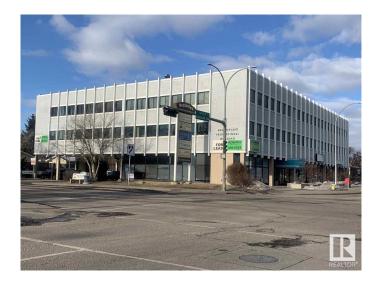

#### \$0

Bedroom, Bathroom, 651 sqft Office on 0.00 Acres

Meadowlark Park\_EDMO, Edmonton, AB

Suites available include from 582 sf up to 4,928 sf. Medical and professional building. Parking ratio is 2:1,200 sf. Easily accessible location. Located on the corner of Meadowlark road (159 Street) and 87 Avenue. Bus stop directly out from of building. Signage opportunities available. Flexible size opportunities with the ability to accommodate a wide variety of medical and professional users. Located along the future Valley Line West LRT route with a 3 minute walk to closest stop.