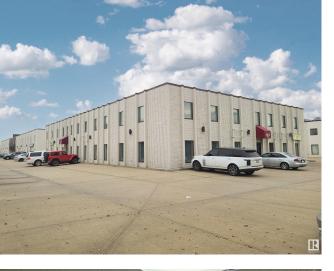

# \$0 - 10470 176 St Nw, Edmonton

MLS® #E4270844

#### **\$0**

Bedroom, Bathroom, 1,500 sqft Office on 0.00 Acres

McNamara Industrial, Edmonton, AB

From 1,500 sq.ft.Â $\pm$  to 4,500 sq.ft.Â $\pm$  available  $\hat{a} \in \phi$  Strategically located in West Edmonton  $\hat{a} \in \phi$  Move in ready with updated flooring for new tenant  $\hat{a} \in \phi$  Double row surface parking  $\hat{a} \in \phi$  Well maintained and managed 2 story property  $\hat{a} \in \phi$  Easy access to Stony Plain Road and Anthony Henday Drive

## **Community Information**

| Address     | 10470 176 St Nw     |
|-------------|---------------------|
| Area        | Edmonton            |
| Subdivision | McNamara Industrial |
| City        | Edmonton            |
| Province    | AB                  |
| Postal Code | T5S 1C3             |

#### Exterior

Construction

Concrete Block