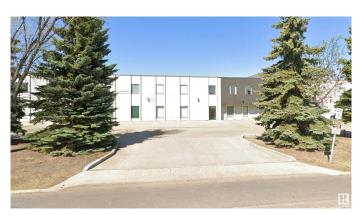

# \$0 - # #200 10464 176 St Nw, Edmonton

MLS® #E4289702

#### **\$0**

Bedroom, Bathroom, 2,194 sqft Office on 0.00 Acres

Stone Industrial, Edmonton, AB

 $\hat{a}$ €¢ Strategically located in West Edmonton with easy access to Stony Plain Road, Anthony Henday Drive and Yellowhead Highway  $\hat{a}$ €¢ 6 Fully developed office spaces available, ranging from 916 - 2,194 sq.ft. $\hat{A}$ ±  $\hat{a}$ €¢ Move in ready with updated flooring for new tenants  $\hat{a}$ €¢ Double row surface parking  $\hat{a}$ €¢ Well maintained and managed 2-storey property