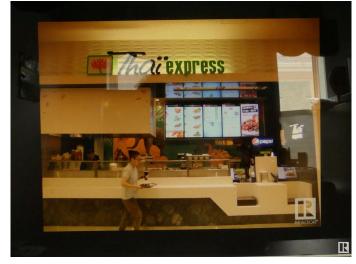

#### \$398,800

Bedroom, Bathroom, Business on 0.00 Acres

Summerlea, Edmonton, AB

Excellent Fast food Franchise in very busy shopping center in WEM. 10 year lease with 5 year option. About 5 years left on existing lease.