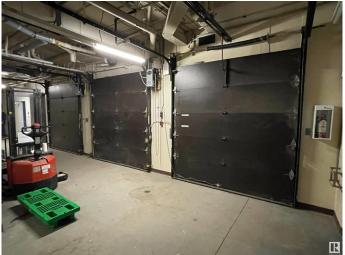

### \$0

0 Bedroom, 0.00 Bathroom, Office on 0.00 Acres

Huff Bremner Estate Industrial, Edmonton, AB

• 2 spaces available - 1,113 sq.ft. or 2,066 sq.ft. • Tenants have access to common area lounge, auditorium and 4 secure levels of parking • Lower Level is open concept available immediately • Second floor is currently shell space ready for interior improvements • High level of security • Recently upgraded elevator • Quick access to Yellowhead Trail, Stony Plain Road and St.Albert Trail • Parking ratio is approximately 5 stalls per 1,000 sq.ft.