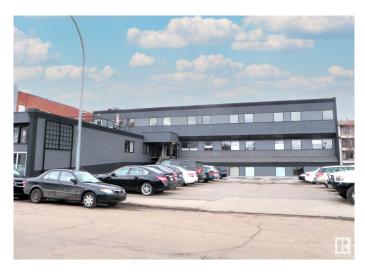

# \$0 - 10509 81 Av Nw Nw, Edmonton

MLS® #E4321491

#### \$0

Bedroom, Bathroom, 6,690 sqft Office on 0.00 Acres

Queen Alexandra, Edmonton, AB

Variety of demising options. There is an option for 800 sqft all the way to 6,690 sq.ft. $\hat{A}$ ± Excellent location in Old Strathcona one block south of Whyte Avenue on 105 Street; close to downtown and the U of A. Parking on site with plenty of street parking. Building signage and naming rights available. Fibre optic service available

### Exterior

Construction

Brick/Masonry, Concrete, Wood Frame