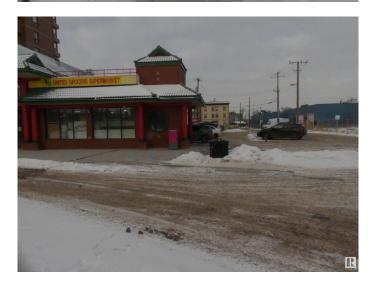

#### \$99,000

Bedroom, Bathroom, Business on 0.00 Acres

Boyle Street, Edmonton, AB

Approx. 9000 SQ FT Supermarket with approx. 4000 SQ FT warehouse in the basement, operating since 1987. 25 parking stalls, 8' x 8' grade loading door, over 800 SQ FT walk-in cooler & freezer area. Close to Downtown, senior home.