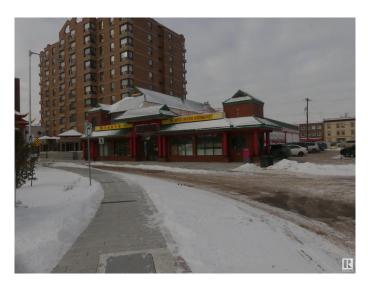

#### \$99,000

Bedroom, Bathroom, Business on 0.00 Acres

Boyle Street, Edmonton, AB

Approx. 9000 SQ FT Supermarket with approx. 4000 SQ FT warehouse in the basement, operating since 1987. 25 parking stalls, 8' x 8' grade loading door, over 800 SQ FT walk-in cooler & freezer area. Close to Downtown, senior home.