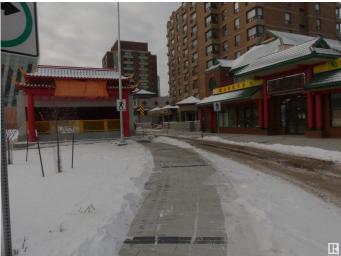

#### \$99,000

Bedroom, Bathroom, Business on 0.00 Acres

Boyle Street, Edmonton, AB

Approx. 9000 SQ FT Supermarket with approx. 4000 SQ FT warehouse in the basement, operating since 1987. 25 parking stalls, 8' x 8' grade loading door, over 800 SQ FT walk-in cooler & freezer area. Close to Downtown, senior home.