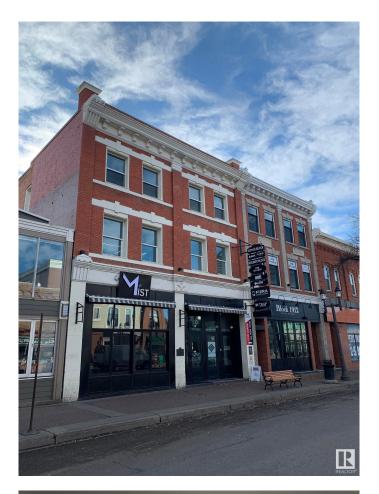

## \$2,500,000 - 10357 82 Av Nw Nw, Edmonton

MLS® #E4330122

## \$2,500,000

Bedroom, Bathroom, 12,175 sqft Office on 0.00 Acres

Strathcona Junction, Edmonton, AB

Fantastic opportunity to own a 12,175 sq.ft. character retail/office building along Whyte Avenue. - 2-storey building demised into 6 tenant spaces. Building has partial occupancy giving potential to an owner/user looking to occupy or an investor to lease up vacant spaces. - All units including common areas have been renovated within the last 5 years. - Building recently underwent upgraded façade, as well as upgrades to HVAC

Built in 1911

## **Essential Information**

MLS® # E4330122 Price \$2,500,000

Square Footage 12,175
Acres 0.00
Year Built 1911
Type Office

**Community Information** 

Address 10357 82 Av Nw Nw

Area Edmonton

Subdivision Strathcona Junction