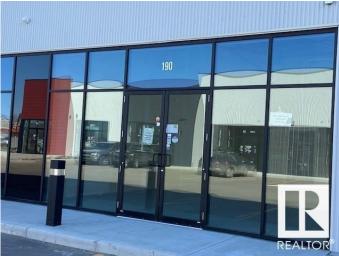

## \$479,800

Bedroom, Bathroom, 1,232 sqft Retail on 0.00 Acres

Mistatim Industrial, Edmonton, AB

Prime Commercial Retail Space approx. 1232 Sq. Ft. for Sale or Lease in the Shoppes at NW Crossing! Great location serving both Edmonton & St. Albert in a high traffic area located just off St. Albert Trail and 137 Ave! Easy access to Anthony Henday Dr. and Yellowhead Trail! Great opportunity to get your business established in a prime newly developed area! Nice open bright space with high ceilings! The zoning (CB2) accommodates a variety of usages & businesses! Listed below tax assessed value!

# **Community Information**

| Address     | 190 Mistatim Rd Nw  |
|-------------|---------------------|
| Area        | Edmonton            |
| Subdivision | Mistatim Industrial |
| City        | Edmonton            |
| Province    | AB                  |