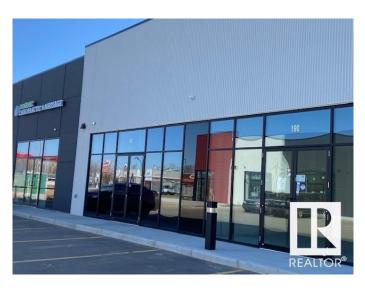

## \$479,800

Bedroom, Bathroom, 1,232 sqft Retail on 0.00 Acres

Mistatim Industrial, Edmonton, AB

Prime Commercial Retail Space approx. 1232 Sq. Ft. for Sale or Lease in the Shoppes at NW Crossing! Great location serving both Edmonton & St. Albert in a high traffic area located just off St. Albert Trail and 137 Ave! Easy access to Anthony Henday Dr. and Yellowhead Trail! Great opportunity to get your business established in a prime newly developed area! Nice open bright space with high ceilings! The zoning (CB2) accommodates a variety of usages & businesses! Listed below tax assessed value!

# **Community Information**

| Address     | 190 Mistatim Rd Nw  |
|-------------|---------------------|
| Area        | Edmonton            |
| Subdivision | Mistatim Industrial |
| City        | Edmonton            |
| Province    | AB                  |