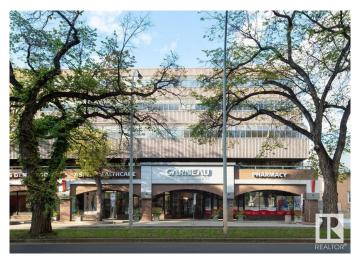

### \$430,000

0 Bedroom, 0.00 Bathroom, Office on 0.00 Acres

Garneau, Edmonton, AB

The Garneau Professional Centre is located on Whyte Ave within walking distance to the U of A. This building has recently been converted into condos, meaning these units have never been for sale individually until now. Excellent opportunity for owner/user groups. Instead of paying rent, build equity and put your money back into your pocket. Ideal for medical and professional users. Building Features include underground parking, ample visitor parking, signage opportunities facing Whyte Avenue traffic, elevators and over \$1M in common area renovations. There are several size options available from 732 Sq. Ft. up to 8,353 Sq. Ft. with a healthy mix of developed medical and office space as well as some raw units ready for your customization.

## **Exterior**

Exterior Brick
Construction Brick