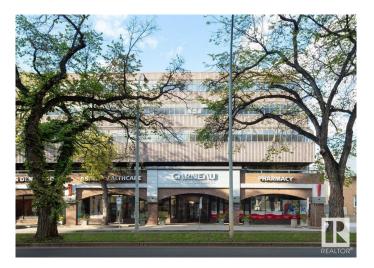

#### \$380,000

0 Bedroom, 0.00 Bathroom, Office on 0.00 Acres

Garneau, Edmonton, AB

The Garneau Professional Centre is located on Whyte Ave within walking distance to the U of A. This building has recently been converted into condos, meaning these units have never been for sale individually until now. Excellent opportunity for owner/user groups. Instead of paying rent, build equity and put your money back into your pocket. Ideal for medical and professional users. Building Features include underground parking, ample visitor parking, signage opportunities facing Whyte Avenue traffic, elevators and over \$1M in common area renovations. There are several size options available from 732 Sq. Ft. up to 8,353 Sq. Ft. with a healthy mix of developed medical and office space as well as some raw units ready for your customization.

#### Exterior

| Exterior     | Brick |
|--------------|-------|
| Construction | Brick |