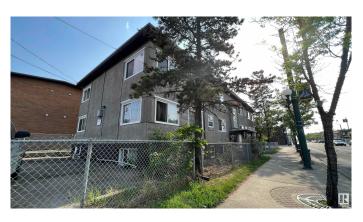

# \$1,780,000 - 10317 107 Ave Nw, Edmonton

MLS® #E4347114

### \$1,780,000

Bedroom, Bathroom, 5,925 sqft Multi-Family Commercial on 0.00 Acres

Central Mcdougall, Edmonton, AB

Assumable Mortgage 2.19% | Creative financing will be considered | Exceptional investment opportunity in the heart of downtown Edmonton! This centrally-located property, zoned CB1, boasts a portfolio of 10 fully-leased units, offering a healthy cap rate and perfect for entry-level multifamily investors. This dynamic assortment includes 6 one-bedroom units, 2 two-bedroom units, and a spacious three-bedroom unit. Additionally, the property includes a non-compliant bachelor suite. Benefit from the location, within walking distance to both MacEwan University and the Royal Alexandra Hospital. Residents enjoy immediate access to education, healthcare, and the downtown lifestyle. Furthermore, this property resides in a community presently undergoing a vigorous renewal process, heralding promising prospects for increased future value. All proposals are welcome. \*Please do not approach tenants\*