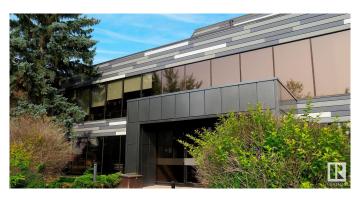

#### \$0

Bedroom, Bathroom, 2,500 sqft Office on 0.00 Acres

Strathcona Industrial Park, Edmonton, AB

2,500 sq.ft. of furnished office space. Currently built out as 8 offices, 4 meeting rooms, kitchen and a presentation room. High quality finishings, Class A building operating outside of busy downtown core. Upgraded common area and facade improvements and the building is equipped with Fibre optics. The site comes with 7 surface stall parking lots. Brand new common washroom. Professionally managed by Canderel. Sublease runs till February 2027.