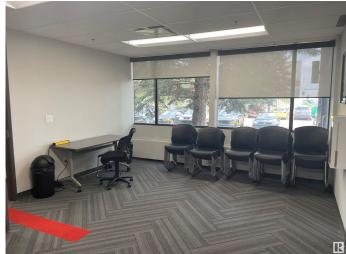

#### \$0

Bedroom, Bathroom, 2,500 sqft Office on 0.00 Acres

Strathcona Industrial Park, Edmonton, AB

2,500 sq.ft. of furnished office space. Currently built out as 8 offices, 4 meeting rooms, kitchen and a presentation room. High quality finishings, Class A building operating outside of busy downtown core. Upgraded common area and facade improvements and the building is equipped with Fibre optics. The site comes with 7 surface stall parking lots. Brand new common washroom. Professionally managed by Canderel. Sublease runs till February 2027.