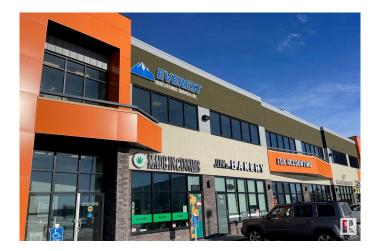

# \$0 - # #105 1803 91 St Sw Sw, Edmonton

MLS® #E4351630

#### \$0

Bedroom, Bathroom, 1,302 sqft Office on 0.00 Acres

Summerside, Edmonton, AB

This is an opportunity to lease a commercial retail / office unit in a plaza with a Great exposure and convenient access from 91 Street SW. The unit has been upgraded and used to be a Cannabis Store. It Includes two assigned parking stalls. This space is on The Main Floor.