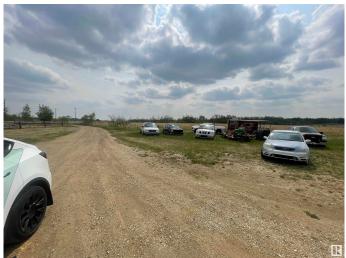

### \$1,900,000

1 Bedroom, 1.00 Bathroom, 1,217 sqft Single Family on 18.99 Acres

Rural North East Horse Hills, Edmonton, AB

Attention developers and investors! This exceptional 19 acre agricultural land on Fort Road in Edmonton is a rare gem with great development potential.Its prime location, coupled with a house on the property and a work shop. It presents a unique opportunity for future projects. Whether you're looking to build a commercial venture, residential community, or explore other development possibilities, this property offers ample space and strategic positioning for your vision. Don't miss out on this great opportunity.

### Amenities

| Amenities | See Remarks                   |
|-----------|-------------------------------|
| Features  | See Remarks                   |
| Parking   | RV Parking, Shop, See Remarks |