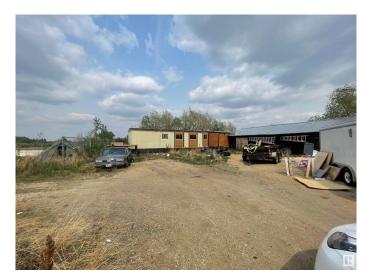

### \$1,900,000

1 Bedroom, 1.00 Bathroom, 1,217 sqft Single Family on 18.99 Acres

Rural North East Horse Hills, Edmonton, AB

Attention developers and investors! This exceptional 19 acre agricultural land on Fort Road in Edmonton is a rare gem with great development potential.Its prime location, coupled with a house on the property and a work shop. It presents a unique opportunity for future projects. Whether you're looking to build a commercial venture, residential community, or explore other development possibilities, this property offers ample space and strategic positioning for your vision. Don't miss out on this great opportunity.

### Amenities

| Amenities | See Remarks                   |
|-----------|-------------------------------|
| Features  | See Remarks                   |
| Parking   | RV Parking, Shop, See Remarks |

#### Exterior

| Exterior          | See Remarks |
|-------------------|-------------|
| Exterior Features | See Remarks |
| Construction      | Unknown     |