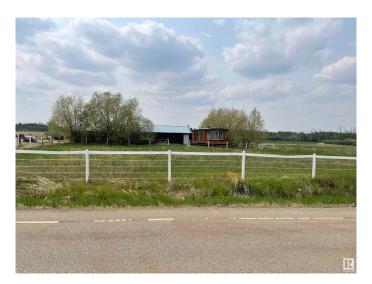

### \$1,900,000

1 Bedroom, 1.00 Bathroom, 1,217 sqft Single Family on 18.99 Acres

Rural North East Horse Hills, Edmonton, AB

Attention developers and investors! This exceptional 19 acre agricultural land on Fort Road in Edmonton is a rare gem with great development potential.Its prime location, coupled with a house on the property and a work shop. It presents a unique opportunity for future projects. Whether you're looking to build a commercial venture, residential community, or explore other development possibilities, this property offers ample space and strategic positioning for your vision. Don't miss out on this great opportunity.

## **Essential Information**

| MLS® #         | E4352627          |
|----------------|-------------------|
| Price          | \$1,900,000       |
| Bedrooms       | 1                 |
| Bathrooms      | 1.00              |
| Half Baths     | 1                 |
| Square Footage | 1,217             |
| Acres          | 18.99             |
| Year Built     | 1976              |
| Туре           | Single Family     |
| Sub-Type       | Manufactured Home |
| Style          | Modular Home      |

## **Community Information**

| Address     | 21150 Fort Road Ne           |
|-------------|------------------------------|
| Area        | Edmonton                     |
| Subdivision | Rural North East Horse Hills |
| City        | Edmonton                     |
| County      | ALBERTA                      |
| Province    | AB                           |
| Postal Code | T5Y 6G8                      |