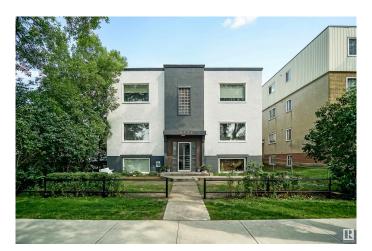

# \$1,100,000 - 10731 102 St Nw, Edmonton

MLS® #E4353387

### \$1,100,000

Bedroom, Bathroom, 7,503 sqft Multi-Family Commercial on 0.00 Acres

Central Mcdougall, Edmonton, AB

12 suite character project in Central Mcdougall on a quiet tree lined street just steps to Victoria School; near Grant MacEwan College, R.A. Hospital, proposed arena, LRT, Kingsway Garden Mall, NAIT and downtown. Parking stalls & garage. Common areas and some suites upgraded.

Built in 1950