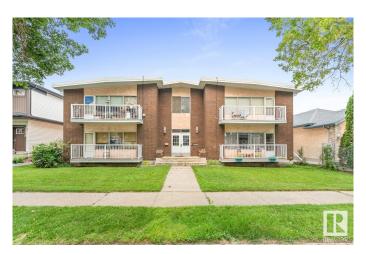

# \$844,900 - 11830 48 St Nw, Edmonton

MLS® #E4353574

## \$844,900

Bedroom, Bathroom, 2,885 sqft Multi-Family Commercial on 0.00 Acres

Beacon Heights, Edmonton, AB

**Great Six Unit Investment Opportunity** Featuring Four 3 bedroom suites 1138 sq ft in size & Two 1 bedroom suites. There is a central front and back entrance's and a central enclosed staircase to all the suites. The four 3 bedroom one level suites features 5 appliances including en-suite laundry. Entertaining size living room with a garden door out onto a fenced balcony. Galley Kitchen with lots of cupboards & counter space and a separate dining area. Three generous size bedrooms. Top floors have vaulted ceilings. Two 1 bedroom basement suites with 3 appliances plus shared laundry. Plenty of parking in the back of the property with alley excess. Close to Schools, Shopping, Restaurants, Parks, River Valley and Public Transportation make it easy to find good tenants. This building has been well maintained and shows pride of ownership.