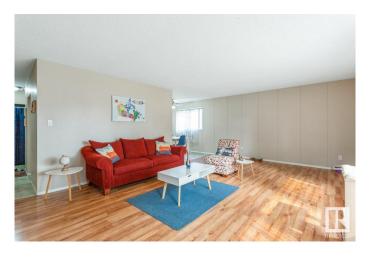

## \$844,900

Bedroom, Bathroom, 2,885 sqft Multi-Family Commercial on 0.00 Acres

Beacon Heights, Edmonton, AB

**Great Six Unit Investment Opportunity** Featuring Four 3 bedroom suites 1138 sq ft in size & Two 1 bedroom suites. There is a central front and back entrance's and a central enclosed staircase to all the suites. The four 3 bedroom one level suites features 5 appliances including en-suite laundry. Entertaining size living room with a garden door out onto a fenced balcony. Galley Kitchen with lots of cupboards & counter space and a separate dining area. Three generous size bedrooms. Top floors have vaulted ceilings. Two 1 bedroom basement suites with 3 appliances plus shared laundry. Plenty of parking in the back of the property with alley excess. Close to Schools, Shopping, Restaurants, Parks, River Valley and Public Transportation make it easy to find good tenants. This building has been well maintained and shows pride of ownership.