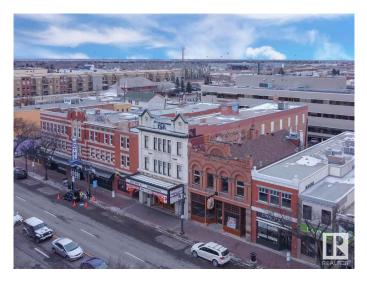

### \$2,700,000

0 Bedroom, 0.00 Bathroom, Retail on 0.00 Acres

Strathcona Junction, Edmonton, AB

FOR SALE or LEASE - The historic Princess Theatre... Built in 1914 by John McKernan, the first marble-faced building in Western Canada and a Provincially designated historic site. Princess Theatre is 360 seats including a second floor balcony, a concession, washrooms and projector room. Princess II is 90 seats with it's own concession, washrooms and entrance from Whyte Avenue. This property can come fully equipped, the Landlord prefers the same or similar use in the building. Preference will be given to similar uses and users taking the whole space. At this time, the third floor is not included in the GLA. The 9.680 SF includes the lower level Princess Il theatre. Including the basement there is 14,270 SF +/-.

#### Exterior

| Exterior     | Brick |
|--------------|-------|
| Construction | Brick |