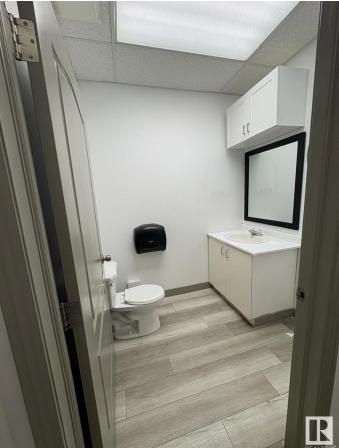

## \$0

0 Bedroom, 0.00 Bathroom, Industrial on 0.00 Acres

Kennedale Industrial, Edmonton, AB

Located in the rapidly growing commercial district of North-East Edmonton, in Kennedale Plaza, this Flex/Warehouse-Office building offers light bay industrial space, upgraded with modern-high efficient heating/cooling and lighting systems and 3-phase power service for your business needs. Kennedale offers 12 x 14 Grade overhead doors. 18-20 ft clear to ceiling and 90 ft bay depth. High quality construction with efficient structures. Significant parking available. FLEX office/warehouse offers the option for 100% office or part office/ part warehouse. Available immediately: Unit 12849 (North) 1,700sqft with Large open Reception Area, 2 Office spaces, 1 Storage area, Kitchenette, and a Washroom.