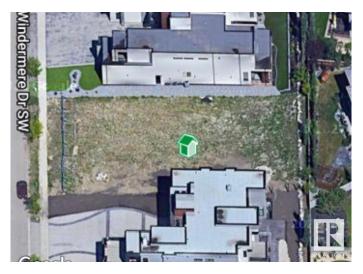

# \$1,250,000

0 Bedroom, 0.00 Bathroom, Single Family on 0.00 Acres

Windermere, Edmonton, AB

VACANT LOT on WINDERMERE DR SW!
BUILD YOUR LUXURY DREAM HOME HERE
â€" on this perfect VACANT LOT on
prestigious WINDERMERE DRIVE South!
74' building pocket. Right between
Windermere Golf and Country Club and River
Ridge Golf Club and a minute to the North
Saskatchewan River and trails! AIRPORT is
20minute drive away! HOA allows access to
the pool etc at the Windermere Leisure Centre.
An outstanding and unique opportunity to
create a residence that embodies luxury,
sophistication, and the elevated lifestyle you
desire.