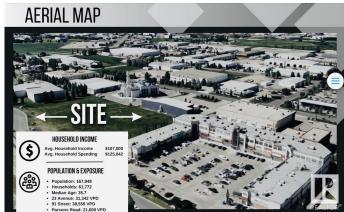

#### \$0

0 Bedroom, 0.00 Bathroom, Retail on 0.00 Acres

Parsons Industrial, Edmonton, AB

Welcome to District 23, Anchored by the renowned Starbucks Coffee, Daycare & Pizza this dynamic plaza offers a prime location, ensuring high foot traffic and visibility for businesses. With Starbucks as the cornerstone, District 23 invites a diverse mix of tenants to join this retail haven, catering to various businesses. Currently Phase 1 – only 3 units remaining, 1235 SQFT each plus offering ample space for your business. Embrace the opportunity to be part of this thriving retail landscape, where every storefront contributes to a vibrant tapestry of offerings. COMING Q1/2026