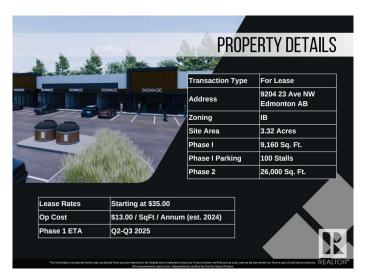

#### \$0

0 Bedroom, 0.00 Bathroom, Retail on 0.00 Acres

Parsons Industrial, Edmonton, AB

Welcome to District 23, Anchored by the renowned Starbucks Coffee, Daycare & Pizza this dynamic plaza offers a prime location, ensuring high foot traffic and visibility for businesses. With Starbucks as the cornerstone, District 23 invites a diverse mix of tenants to join this retail haven, catering to various businesses. Currently Phase 1 – only 3 units remaining, 1235 SQFT each plus offering ample space for your business. Embrace the opportunity to be part of this thriving retail landscape, where every storefront contributes to a vibrant tapestry of offerings. COMING Q1/2026

### **Essential Information**

MLS® # E4385472

Bathrooms 0.00
Acres 0.00
Year Built 2024
Type Retail

Status Active

## **Community Information**

Address 9204 23 Avenue

Area Edmonton

Subdivision Parsons Industrial

City Edmonton
County ALBERTA

Province AB

Postal Code T6N 1H9

### **Additional Information**

Date Listed May 3rd, 2024

Days on Market 407

Zoning Zone 41

DATA IS DEEMED RELIABLE BUT IS NOT GUARANTEED ACCURATE BY THE REALTORS® ASSOCIATION OF EDMONTON. COPYRIGHT 2025 BY THE REALTORS® ASSOCIATION OF EDMONTON. ALL RIGHTS RESERVED.Trademarks are owned or controlled by the Canadian Real Estate Association (CREA) and identify real estate professionals who are members of CREA (REALTOR®, REALTORS®) and/or the quality of services they provide (MLS®, Multiple Listing Service®)