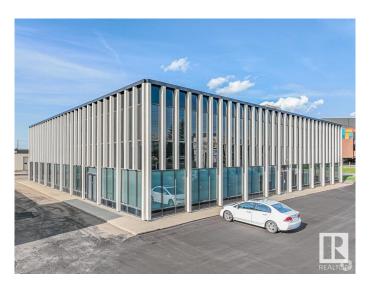

# \$7,950,000 - 8708 51 Avenue, Edmonton

MLS® #E4388440

## \$7,950,000

0 Bedroom, 0.00 Bathroom, Industrial on 0.00 Acres

Mcintyre Industrial, Edmonton, AB

This amazing parcel is right on 51 Ave with two buildings. It would be especially good for an owner/user in need of an excellent southside office space, with a built in income/investment property. These two buildings are on one title with approx 2.27 acres of land. Building #1(8704-51 Ave) is a two story office building with approx 20,400 sq ft. Building #2(8708-51 Ave) is a multi-bay warehouse with approx 26,602 sq ft. Of note: a new roof was put on the building the spring of 2024 and a partial roof on the warehouse.