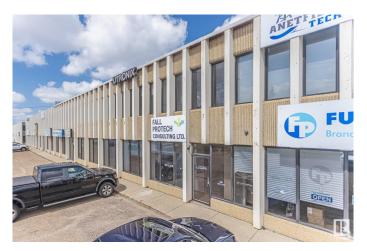

## \$7,950,000

0 Bedroom, 0.00 Bathroom, Industrial on 0.00 Acres

Mcintyre Industrial, Edmonton, AB

This amazing parcel is right on 51 Ave with two buildings. It would be especially good for an owner/user in need of an excellent southside office space, with a built in income/investment property. These two buildings are on one title with approx 2.27 acres of land. Building #1(8704-51 Ave) is a two story office building with approx 20,400 sq ft. Building #2(8708-51 Ave) is a multi-bay warehouse with approx 26,602 sq ft. Of note: a new roof was put on the building the spring of 2024 and a partial roof on the warehouse.