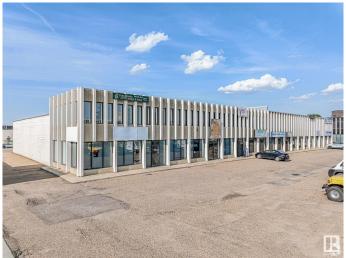

## \$7,950,000

0 Bedroom, 0.00 Bathroom, Industrial on 0.00 Acres

Mcintyre Industrial, Edmonton, AB

This amazing parcel is right on 51 Ave with two buildings. It would be especially good for an owner/user in need of an excellent southside office space, with a built in income/investment property. These two buildings are on one title with approx 2.27 acres of land. Building #1(8704-51 Ave) is a two story office building with approx 20,400 sq ft. Building #2(8708-51 Ave) is a multi-bay warehouse with approx 26,602 sq ft. Of note: a new roof was put on the building the spring of 2024 and a partial roof on the warehouse.