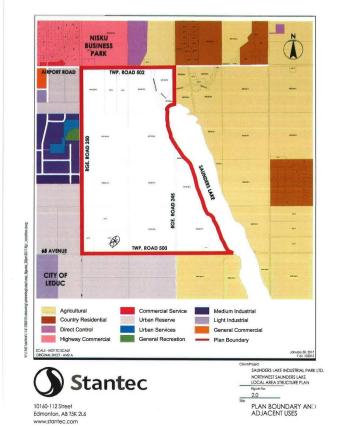

## \$3,890,000

0 Bedroom, 0.00 Bathroom, Rural on 59.80 Acres

None, Rural Leduc County, AB

APP 59.8 ACRES(MORE OR LESS).LOCATED ON 65 AVE BETWEEN RR 245 AND 250.PARCEL IS LOCATED IN LEDUC COUNTY AND HAS A GREAT POTENTIAL IN SAUNDERS LAKE AREA STRUCTURE PLAN.FUTURE PROPOSED ZONING IS MEDIUM INDUSTRIAL.