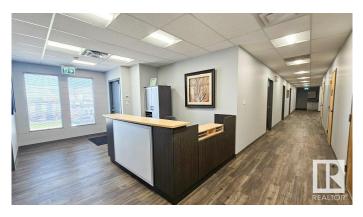

#### **\$0**

0 Bedroom, 0.00 Bathroom, Office on 0.00 Acres

West Sheffield Industrial, Edmonton, AB

Fully Furnished 2nd floor office for lease. Reception area plus 5 offices, large board room, Kitchen plus storage areas. Location is accessible from 170 street making it ideal location for a growing business. Plenty of parking .