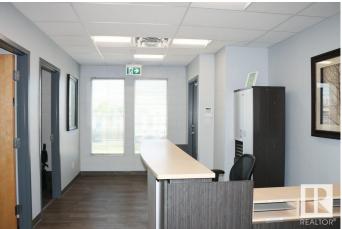

#### **\$0**

0 Bedroom, 0.00 Bathroom, Office on 0.00 Acres

West Sheffield Industrial, Edmonton, AB

Fully Furnished 2nd floor office for lease. Reception area plus 5 offices, large board room, Kitchen plus storage areas. Location is accessible from 170 street making it ideal location for a growing business. Plenty of parking .