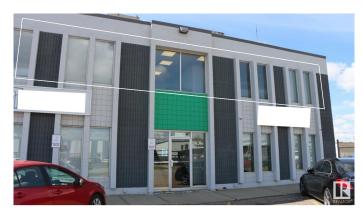

# \$0 - 202 16813 113 Avenue, Edmonton

MLS® #E4396075

#### **\$0**

0 Bedroom, 0.00 Bathroom, Office on 0.00 Acres

West Sheffield Industrial, Edmonton, AB

Fully Furnished 2nd floor office for lease. Reception area plus 5 offices, large board room, Kitchen plus storage areas. Location is accessible from 170 street making it ideal location for a growing business. Plenty of parking .

# **Community Information**

| Address     | 202 16813 113 Avenue      |
|-------------|---------------------------|
| Area        | Edmonton                  |
| Subdivision | West Sheffield Industrial |
| City        | Edmonton                  |
| County      | ALBERTA                   |
| Province    | AB                        |
| Postal Code | T5M 2X2                   |