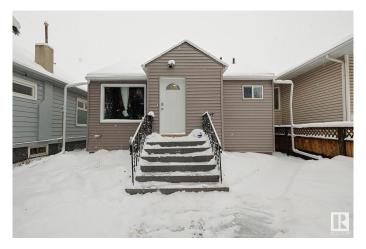

# \$325,000 - 11540 83 Street, Edmonton

MLS® #E4415055

#### \$325.000

3 Bedroom, 2.00 Bathroom, 880 sqft Single Family on 0.00 Acres

Parkdale (Edmonton), Edmonton, AB

Investor Alert!!! Affordable Bungalow with beautiful finishes in Parkdale. Central Edmonton. Close to NAIT and downtown. This is a tremendous opportunity for a first time buyer or investor. Walking distance to public transportation and all amenities. Enter to a spacious living room that leads into a comfortably sized, updated kitchen. The main floor offers two generous sized bedrooms and a recently renovated 4pc bathroom. The basement has a 1 bedroom In-law suite. The large back deck is ideal for enjoying the beautiful summer weather. The oversized garage has added bonus for keeping your vehicle warm and dry in our cold and snowy winter months. Additional perks include a full updated main floor and basement a new furnace, hot water tank, shingles and siding. Do not miss out on this solid home packed full of upgrades.

Type Single Family

Sub-Type Detached Single Family

Style Raised Bungalow

Status Active

#### **Exterior**

Exterior Wood, Vinyl

Exterior Features Back Lane

Roof Asphalt Shingles

Construction Wood, Vinyl

Foundation Concrete Perimeter