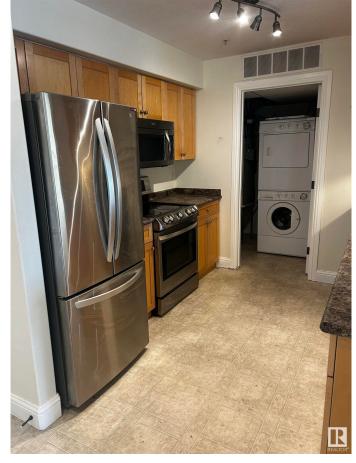

#### \$184,000

2 Bedroom, 2.00 Bathroom, 958 sqft Condo / Townhouse on 0.00 Acres

Pembina, Edmonton, AB

Welcome to this modern 2-bedroom, 2-bathroom condo offering a perfect blend of comfort and style. The open-concept living area boasts large windows, filling the space with natural light and providing a warm, inviting atmosphere. The spacious kitchen features sleek countertops, ample storage, and stainless-steel appliances, making it ideal for both everyday living and entertaining. Additional highlights include in-suite laundry. Located close to shopping, dining, and public transportation, this condo combines convenience and modern living at its best.

#### Interior

Interior Features ensuite bathroom

Appliances Dishwasher-Built-In, Oven-Microwave, Stacked Washer/Dryer,

Stove-Electric

Heating Fan Coil, Natural Gas