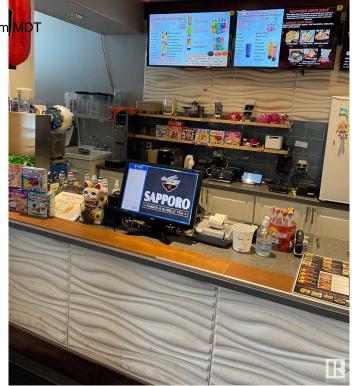

## \$123,800

0 Bedroom, 0.00 Bathroom, Business on 0.00 Acres

Killarney, Edmonton, AB

This WELL known business located in a busy strip mall. High traffic area. Serving REMEN, BUBBLE TEA.... Business is pretty steady with lots of take out and on line orders. Simple menu and easy to operate. It has great potential to add more items and increase the sales. Don't miss it!!