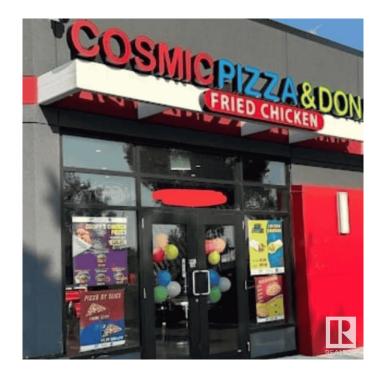

## \$425,000

0 Bedroom, 0.00 Bathroom, Business on 0.00 Acres

Silver Berry, Edmonton, AB

Opportunity to own this franchised location of Cosmic Pizza & Donair located in a very busy plaza.

MLS® # E4418270

Price \$425,000