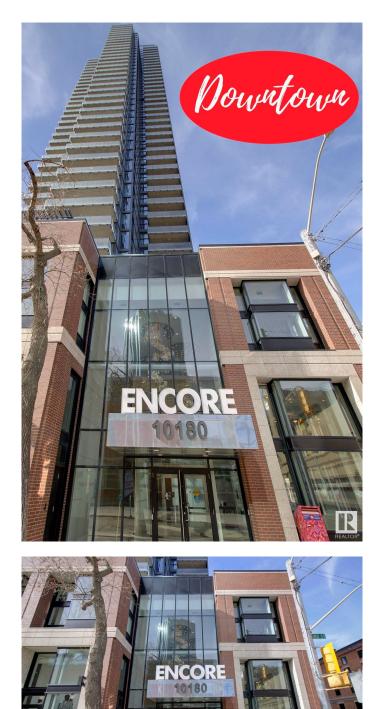

# \$489,900 - 700 10180 103 Street, Edmonton

MLS® #E4418630

#### \$489,900

2 Bedroom, 2.00 Bathroom, 1,353 sqft Condo / Townhouse on 0.00 Acres

Downtown (Edmonton), Edmonton, AB

BEST VALUE IN THE BUILDING! Spacious, bright 1352 square foot air conditioned unit in the Encore Tower a deluxe building in the heart of Edmonton's Ice District! Welcome to this stunning suite with 9' ceilings, floor to ceiling windows, two bedrooms and two baths including the primary bedroom with a luxurious 5 piece ensuite and generous walk in closet, entertaining sized living and dining rooms, a deluxe island kitchen with quartz countertops, contemporary flat panel cabinetry and stainless steel appliances. There is a convenient in suite laundry, two balconies and underground heated parking. Amenities include full concierge services, a fitness room, indoor and outdoor social rooms and a rooftop hot tub. Located close to the many great amenities of Downtown it's a must to consider!

Built in 2020