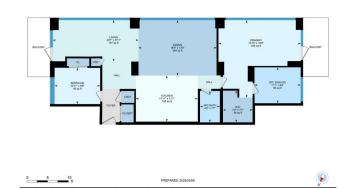

#### \$489,900

2 Bedroom, 2.00 Bathroom, 1,353 sqft Condo / Townhouse on 0.00 Acres

Downtown (Edmonton), Edmonton, AB

BEST VALUE IN THE BUILDING! Spacious, bright 1352 square foot air conditioned unit in the Encore Tower a deluxe building in the heart of Edmonton's Ice District! Welcome to this stunning suite with 9' ceilings, floor to ceiling windows, two bedrooms and two baths including the primary bedroom with a luxurious 5 piece ensuite and generous walk in closet, entertaining sized living and dining rooms, a deluxe island kitchen with quartz countertops, contemporary flat panel cabinetry and stainless steel appliances. There is a convenient in suite laundry, two balconies and underground heated parking. Amenities include full concierge services, a fitness room, indoor and outdoor social rooms and a rooftop hot tub. Located close to the many great amenities of Downtown it's a must to consider!

#### **Essential Information**

| MLS® #         | E4418630  |
|----------------|-----------|
| Price          | \$489,900 |
| Bedrooms       | 2         |
| Bathrooms      | 2.00      |
| Full Baths     | 2         |
| Square Footage | 1,353     |
| Acres          | 0.00      |
| Year Built     | 2020      |