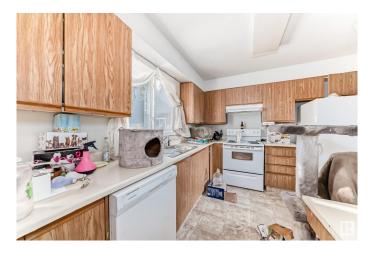

#### Interior

Appliances Dishwasher-Built-In, Dryer, Refrigerator, Stove-Electric, Washer

Heating Forced Air-1, Natural Gas

Stories 2

Has Basement Yes

Basement Full, Partially Finished