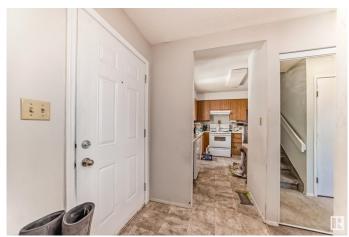

#### Interior

Appliances Dishwasher-Built-In, Dryer, Refrigerator, Stove-Electric, Washer

Heating Forced Air-1, Natural Gas

Stories 2

Has Basement Yes

Basement Full, Partially Finished