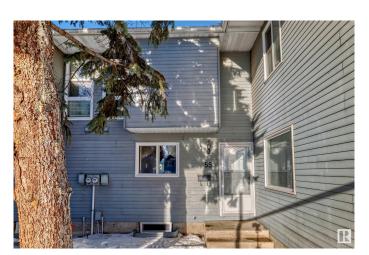

## \$209,900

3 Bedroom, 1.50 Bathroom, 1,131 sqft Condo / Townhouse on 0.00 Acres

Sakaw, Edmonton, AB

2 storey townhouse in Sakaw features newer carpets finished TV room in basement, wood burning fireplace, fenced back yard and newer high efficiency furnace. 5 appliances and fenced concrete back yard. pets allowed but in townhouse and exclusive use yard. on common property must be under control of owner and not loose.

#### **Exterior**

Exterior Wood, Metal

Exterior Features Fenced, Landscaped, Public Transportation, Schools, Shopping Nearby

Roof Asphalt Shingles

Construction Wood, Metal

Foundation Concrete Perimeter