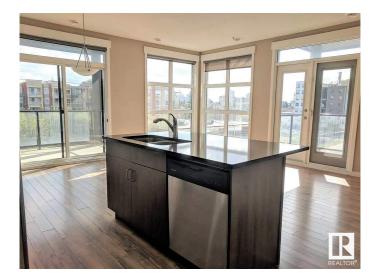

# \$279,000

2 Bedroom, 2.00 Bathroom, 1,117 sqft Condo / Townhouse on 0.00 Acres

Queen Mary Park, Edmonton, AB

With over 1100 sq ft of living space, this 2 bedroom 2 bath corner unit features an open layout, windows throughout and two balconies with no shortage of natural light coming in. The impressive oversize master bedroom features large windows, double closet and a 3 piece ensuite. The secondary bedroom has a walk-in closet with direct access to the bathroom. This unit comes complete with air conditioning, in-suite laundry, stainless steel appliances, quartz countertops, gas hook up for BBQ and 1 titled underground parking stall. Location is everything, walking distance to Brewery District, Grant Mac, Oliver Square and More!

#### Interior

Interior Features ensuite bathroom

Appliances Air Conditioning-Central, Dishwasher-Built-In, Dryer, Garage Opener,

Washer, Window Coverings

Heating Heat Pump, Natural Gas