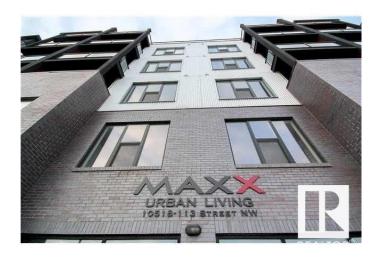

# \$279,000

2 Bedroom, 2.00 Bathroom, 1,117 sqft Condo / Townhouse on 0.00 Acres

Queen Mary Park, Edmonton, AB

With over 1100 sq ft of living space, this 2 bedroom 2 bath corner unit features an open layout, windows throughout and two balconies with no shortage of natural light coming in. The impressive oversize master bedroom features large windows, double closet and a 3 piece ensuite. The secondary bedroom has a walk-in closet with direct access to the bathroom. This unit comes complete with air conditioning, in-suite laundry, stainless steel appliances, quartz countertops, gas hook up for BBQ and 1 titled underground parking stall. Location is everything, walking distance to Brewery District, Grant Mac, Oliver Square and More!

#### Interior

Interior Features ensuite bathroom

Appliances Air Conditioning-Central, Dishwasher-Built-In, Dryer, Garage Opener,

Washer, Window Coverings

Heating Heat Pump, Natural Gas