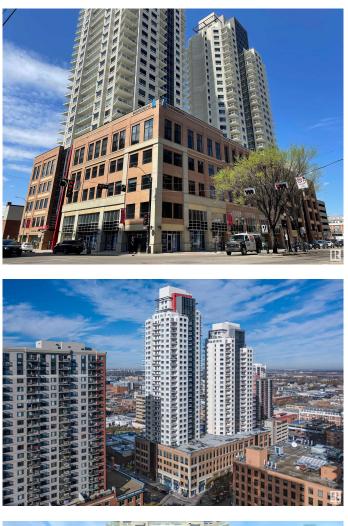

# \$1,390,000 - 302 10410 102 Avenue, Edmonton

MLS® #E4419740

## \$1,390,000

0 Bedroom, 0.00 Bathroom, Office on 0.00 Acres

Downtown (Edmonton), Edmonton, AB

Fully built out high end office space in the Fox II tower downtown. High ceilings throughout the open concept workspaces. Two private offices & large boardroom. Reception off the main entrance, open kitchen area and two private washrooms. Abundance of natural light from the perimeter windows. Two titled parking stalls - one tandem and one single. Furnishings negotiable.

## **Community Information**

| Address     | 302 10410 102 Avenue |
|-------------|----------------------|
| Area        | Edmonton             |
| Subdivision | Downtown (Edmonton)  |
| City        | Edmonton             |
| County      | ALBERTA              |
| Province    | AB                   |
| Postal Code | T5J 0B5              |