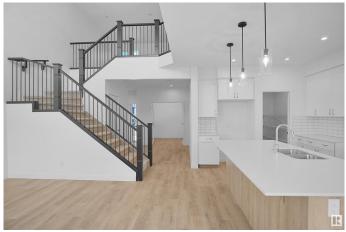

#### \$649,998

3 Bedroom, 2.50 Bathroom, 2,156 sqft Single Family on 0.00 Acres

Rosenthal (Edmonton), Edmonton, AB

Welcome to the all new "Newcastle" built by the award-winning builder Pacesetter homes located in the heart of Rosenthal and steps to the walking trails and Schools. As you enter the home you are greeted by luxury vinyl plank flooring throughout the great room (with open to above ceilings), kitchen, and the breakfast nook. Your large kitchen features tile back splash, an island a flush eating bar, quartz counter tops and an undermount sink. Just off of the kitchen and tucked away by the front entry is the flex room perfect for an office and a 2 piece powder room. Upstairs is the primary bedroom retreat with a large walk in closet and a 4-piece en-suite. The second level also include 2 additional bedrooms with a conveniently placed main 4-piece bathroom and a good sized bonus room. This home also has a side separate entrance perfect for future development. \*\*\* Under construction and the photos used from a previously built home same style buy colors may vary home will be complete in July of this year \*\*\*