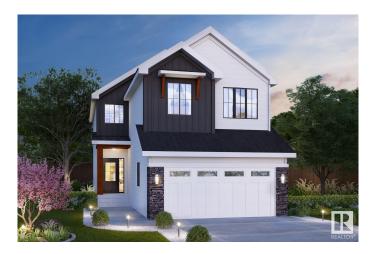

#### \$649,998

3 Bedroom, 2.50 Bathroom, 2,156 sqft Single Family on 0.00 Acres

Rosenthal (Edmonton), Edmonton, AB

Welcome to the all new "Newcastle" built by the award-winning builder Pacesetter homes located in the heart of Rosenthal and steps to the walking trails and Schools. As you enter the home you are greeted by luxury vinyl plank flooring throughout the great room (with open to above ceilings), kitchen, and the breakfast nook. Your large kitchen features tile back splash, an island a flush eating bar, quartz counter tops and an undermount sink. Just off of the kitchen and tucked away by the front entry is the flex room perfect for an office and a 2 piece powder room. Upstairs is the primary bedroom retreat with a large walk in closet and a 4-piece en-suite. The second level also include 2 additional bedrooms with a conveniently placed main 4-piece bathroom and a good sized bonus room. This home also has a side separate entrance perfect for future development. \*\*\* Under construction and the photos used from a previously built home same style buy colors may vary home will be complete in July of this year \*\*\*