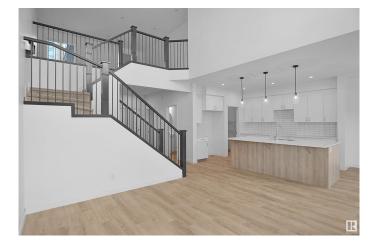

#### \$649,998

3 Bedroom, 2.50 Bathroom, 2,156 sqft Single Family on 0.00 Acres

Rosenthal (Edmonton), Edmonton, AB

Welcome to the all new "Newcastle" built by the award-winning builder Pacesetter homes located in the heart of Rosenthal and steps to the walking trails and Schools. As you enter the home you are greeted by luxury vinyl plank flooring throughout the great room (with open to above ceilings), kitchen, and the breakfast nook. Your large kitchen features tile back splash, an island a flush eating bar, quartz counter tops and an undermount sink. Just off of the kitchen and tucked away by the front entry is the flex room perfect for an office and a 2 piece powder room. Upstairs is the primary bedroom retreat with a large walk in closet and a 4-piece en-suite. The second level also include 2 additional bedrooms with a conveniently placed main 4-piece bathroom and a good sized bonus room. This home also has a side separate entrance perfect for future development. \*\*\* Under construction and the photos used from a previously built home same style buy colors may vary home will be complete in July of this year \*\*\*