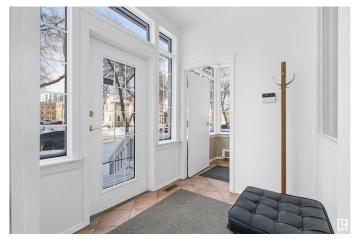

### \$849,900

0 Bedroom, 0.00 Bathroom, Office on 0.00 Acres

Downtown (Edmonton), Edmonton, AB

Discover a mixed-use property in a prime Downtown/Grandin location. This unique house, zoned CB2, combines professional and residential space. Features updated plumbing, electrical systems, and a reinforced foundation. The main floor, currently a medical office, includes 6 offices with plumbing, 1 without plumbing, and a reception area. Ideal for professional offices, esthetics, daycare, or other commercial uses. The upper level has a 2-bedroom loft with separate access, perfect for live-up, work-down or additional commercial space. Situated on a 50x150 lot, suitable for future redevelopment with parking for up to 8 vehicles. Handicap accessible and one block from River Valley access, within walking distance to Edmonton General Hospital and downtown amenities, including LRT station. Don't miss this rare opportunity.