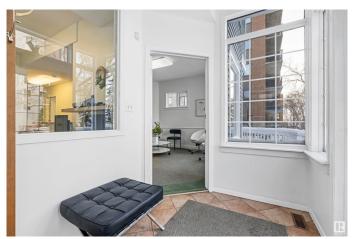

### \$849,900

0 Bedroom, 0.00 Bathroom, Office on 0.00 Acres

Downtown (Edmonton), Edmonton, AB

Discover a mixed-use property in a prime Downtown/Grandin location. This unique house, zoned CB2, combines professional and residential space. Features updated plumbing, electrical systems, and a reinforced foundation. The main floor, currently a medical office, includes 6 offices with plumbing, 1 without plumbing, and a reception area. Ideal for professional offices, esthetics, daycare, or other commercial uses. The upper level has a 2-bedroom loft with separate access, perfect for live-up, work-down or additional commercial space. Situated on a 50x150 lot, suitable for future redevelopment with parking for up to 8 vehicles. Handicap accessible and one block from River Valley access, within walking distance to Edmonton General Hospital and downtown amenities, including LRT station. Don't miss this rare opportunity.