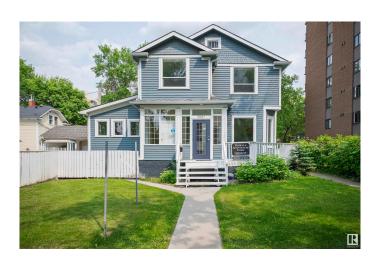

# \$849,900 - 9937 113 Street, Edmonton

MLS® #E4421141

### \$849,900

0 Bedroom, 0.00 Bathroom, Office on 0.00 Acres

Downtown (Edmonton), Edmonton, AB

Discover a mixed-use property in a prime Downtown/Grandin location. This unique house, zoned CB2, combines professional and residential space. Features updated plumbing, electrical systems, and a reinforced foundation. The main floor, currently a medical office, includes 6 offices with plumbing, 1 without plumbing, and a reception area. Ideal for professional offices, esthetics, daycare, or other commercial uses. The upper level has a 2-bedroom loft with separate access, perfect for live-up, work-down or additional commercial space. Situated on a 50x150 lot, suitable for future redevelopment with parking for up to 8 vehicles. Handicap accessible and one block from River Valley access, within walking distance to Edmonton General Hospital and downtown amenities, including LRT station. Don't miss this rare opportunity.