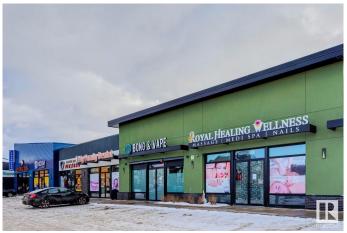

### \$104,000

0 Bedroom, 0.00 Bathroom, Retail on 0.00 Acres

Charlesworth, Edmonton, AB

Discover your next business venture with this Fully Built-out Wellness Salon & Spa 1525 sq.ft.± (ASSET SALE)offering a luxurious blend of massage, pedicure, and manicure services. This impeccably designed space provides an unparalleled experience for clients and is ready for immediate operation by its new owner. Prime Location Situated in a high-traffic area with excellent visibility and ample parking, attracting a loyal clientele and walk-ins. Fully Equipped: premium massage tables, luxury pedicure chairs with built-in massage functionality, manicure stations, Stylish Design: Modern and chic interiors with soothing lighting, premium flooring, and comfortable seating to enhance the customer experience. Multiple Treatment Rooms: Private, soundproof rooms for massage therapy or other wellness treatments, ensuring maximum comfort and privacy. Average Household Income \$115,210.

## **Community Information**

Address 3739 8 Avenue

Area Edmonton

Subdivision Charlesworth

City Edmonton
County ALBERTA

Province AB

Postal Code T6X 2G6