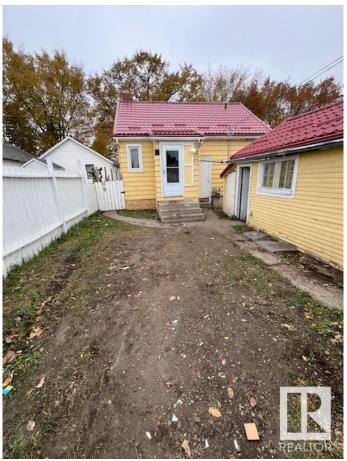

#### \$134,000

0 Bedroom, 1.00 Bathroom, Single Family on 0.00 Acres

Parkdale (Edmonton), Edmonton, AB

33' X 120' LOT with a tear down house on it. This is listed for LOT VALUE ONLY on an adorable tree-lined street in the north central Edmonton community of Parkdale. Although the house looks habitable on the exterior - the interior of the property is completely destroyed. Everything is to be taken AS IS/WHERE IS. RF3 ZONED.