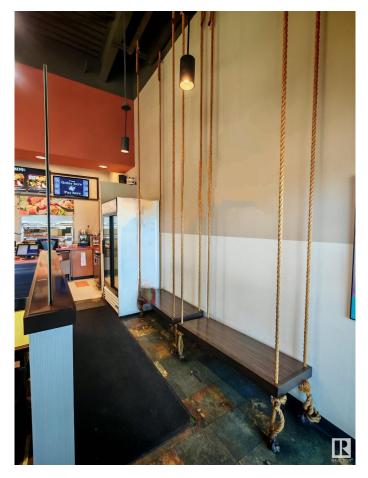

#### \$39,900

0 Bedroom, 0.00 Bathroom, Business on 0.00 Acres

Summerside, Edmonton, AB

This well known restaurant established years in the same location. 1769 sqft and Serving Japanese menu and Bubble drinks, has ROYALTY repeat clientele. Modern decor with full equipped kitchen. The store located at the high traffic spot. Simple menu and easy to operate. Don't miss it!!