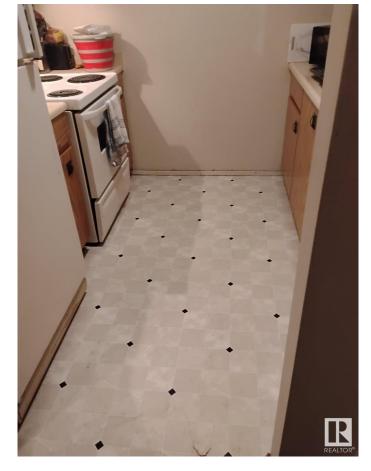

## \$76,900

1 Bedroom, 1.00 Bathroom, 592 sqft Condo / Townhouse on 0.00 Acres

Belvedere, Edmonton, AB

Attention Investors! This extremely well priced, renovated, clean and bright condo has a long term renter who would love to stay! Featuring almost 600sqft, this 1 bedroom, 1 bathroom unit has brand new flooring in the galley kitchen, bedroom and bathroom! Some other features include a large living room, in suite storage and a large private east balcony for BBQ's and relaxing. It is located on the top floor of this well managed condo complex. Walking distance to schools, shopping, casino, major road ways and LRT is a half block away, putting you downtown or the south side in minutes. Perfect for a university or college students first investment. ACT FAST!

### Interior

Appliances Dishwasher-Built-In, Refrigerator, Stove-Electric

Heating Hot Water, Natural Gas