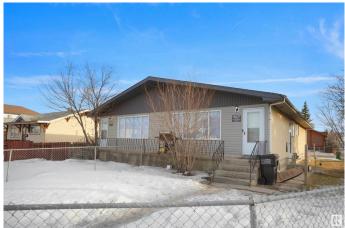

## \$749,000 - 16225 100a Avenue, Edmonton

MLS® #E4423566

## \$749,000

10 Bedroom, 4.00 Bathroom, 1,974 sqft Single Family on 0.00 Acres

Glenwood (Edmonton), Edmonton, AB

**INVESTOR ALERT! 4 INDIVIDUAL UNITS IN** TOTAL FOR SALE on one title, situated on a CORNER LOT! 2 full side by side duplexes in Glenwood with SEPARATE ENTRANCES on both sides leading you to 2 LEGAL BASEMENT SUITES., approved by the City of Edmonton! Currently one side of the duplex is licensed with AirBNB generating approx \$6-8k monthly. Total 6 bedrooms upstairs and 4 downstairs, with 4 full baths. Kitchens are spacious and styled as eat-ins, adjoining large living rooms. These units are situated close to a retail plaza within walking distance, restaurants, LRT/Bus stops and only 3km from WEST EDMONTON MALL! AMAZING LOCATION!! All four homes have been managed by a property management company. If you are interested in an income producing investment, or would like to live in one unit and rent the others, this may be the property you are in search of! \*\*\*Please note there are a total of 4 stoves, 4 washers, 4 dryers, 4 refridgerators, 2 built-in dishwashers (on main floor only).