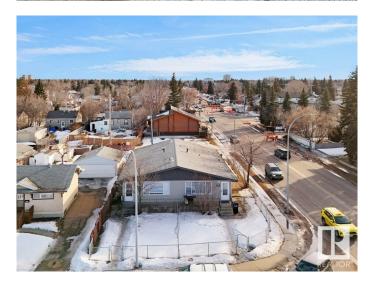

## \$749,000 - 16225 100a Avenue, Edmonton

MLS® #E4423566

## \$749,000

10 Bedroom, 4.00 Bathroom, 1,974 sqft Single Family on 0.00 Acres

Glenwood (Edmonton), Edmonton, AB

**INVESTOR ALERT! 4 INDIVIDUAL UNITS IN** TOTAL FOR SALE on one title, situated on a CORNER LOT! 2 full side by side duplexes in Glenwood with SEPARATE ENTRANCES on both sides leading you to 2 LEGAL BASEMENT SUITES., approved by the City of Edmonton! Currently one side of the duplex is licensed with AirBNB generating approx \$6-8k monthly. Total 6 bedrooms upstairs and 4 downstairs, with 4 full baths. Kitchens are spacious and styled as eat-ins, adjoining large living rooms. These units are situated close to a retail plaza within walking distance, restaurants, LRT/Bus stops and only 3km from WEST EDMONTON MALL! AMAZING LOCATION!! All four homes have been managed by a property management company. If you are interested in an income producing investment, or would like to live in one unit and rent the others, this may be the property you are in search of! \*\*\*Please note there are a total of 4 stoves, 4 washers, 4 dryers, 4 refridgerators, 2 built-in dishwashers (on main floor only).