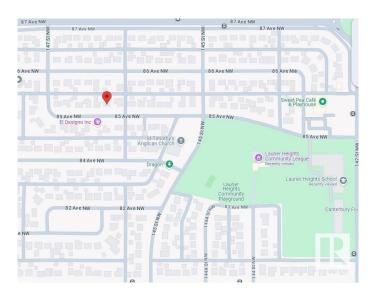

# \$319,000 - 14610 85 Ave, Edmonton

MLS® #E4423606

# **Community Information**

Address 14610 85 Ave

Area Edmonton

Subdivision Laurier Heights

City Edmonton
County ALBERTA

Province AB

Postal Code T5R 3Z4

#### \$319.000

0 Bedroom, 0.00 Bathroom, Single Family on 0.00 Acres

Laurier Heights, Edmonton, AB

This 25 ft wide by 100 ft long vacant lot offers the perfect opportunity to build your dream home in one of Edmonton's most desirable communities. Prime location with a wealth of amenities nearby, including shopping, golf courses, and the Laurier Heights Community Center & Arena - minutes from downtown. Enjoy the convenience of being within walking distance to Laurier Heights School (Elementary and Junior High), the Edmonton Valley Zoo, parks, and the scenic North Saskatchewan River. This mature community features a charming blend of old and new homes and offers the best of both nature and urban living. The lot is ready for development, as the existing home has already been demolished. You have the option to purchase the lot and build your dream home yourself, or work with a builder of your choice. Imagine creating a beautiful two-story home with a legal basement suite for extra income and a double detached garage. Don't miss the chance to secure your future in this vibrant, family-friendly neighborhood!