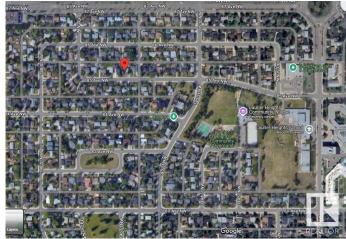

# \$319,000 - 14610 85 Ave, Edmonton

MLS® #E4423606

# **Community Information**

Address 14610 85 Ave

Area Edmonton

Subdivision Laurier Heights

City Edmonton
County ALBERTA

Province AB

Postal Code T5R 3Z4

#### \$319.000

0 Bedroom, 0.00 Bathroom, Single Family on 0.00 Acres

Laurier Heights, Edmonton, AB

This 25 ft wide by 100 ft long vacant lot offers the perfect opportunity to build your dream home in one of Edmonton's most desirable communities. Prime location with a wealth of amenities nearby, including shopping, golf courses, and the Laurier Heights Community Center & Arena - minutes from downtown. Enjoy the convenience of being within walking distance to Laurier Heights School (Elementary and Junior High), the Edmonton Valley Zoo, parks, and the scenic North Saskatchewan River. This mature community features a charming blend of old and new homes and offers the best of both nature and urban living. The lot is ready for development, as the existing home has already been demolished. You have the option to purchase the lot and build your dream home yourself, or work with a builder of your choice. Imagine creating a beautiful two-story home with a legal basement suite for extra income and a double detached garage. Don't miss the chance to secure your future in this vibrant, family-friendly neighborhood!