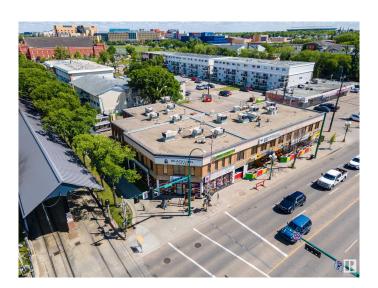

### \$2,350,000

0 Bedroom, 0.00 Bathroom, Office on 0.00 Acres

Central Mcdougall, Edmonton, AB

Situated in the vibrant neighborhood of McDougall, Edmonton, this rare two-storey freestanding office/retail building presents an excellent opportunity to own your own property at the doorstep of Edmonton's downtown. The character building offers 15,400 square feet of space above grade and includes 45 parking stalls. With approximately 125 feet of frontage along 107 Avenue, multiple entrances, and ample fenced parking, this building is well-suited for a wide variety of retail and office uses. This property is being exclusively marketed on behalf of BDO Canada Limited, in its sole capacity as Receiver of Bereket & G Holdings Ltd. and not in its personal capacity. Please note that any transaction will be on a strictly "as is, where is― basis with no representations or warranties of any nature and will be subject to the approval of the Court of King's Bench of Alberta.

## **Community Information**

Address 10709 105 Street

Area Edmonton

Subdivision Central Mcdougall

City Edmonton
County ALBERTA

Province AB

Postal Code T5H 2X3