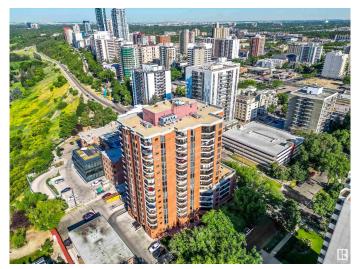

## \$359,900

0 Bedroom, 0.00 Bathroom, Office on 0.00 Acres

WîhkwÃantôwin, Edmonton, AB

This exceptional main office space in LeMarchand Tower offers an exterior entry and is part of a unique mixed-use development featuring both office and residential units. Adjacent to the historic LeMarchand Mansion and nestled along the scenic river valley, the location boasts abundant park space for a serene working environment. The unit includes three private offices, a reception area, a back office, and a bathroom. It also comes with two underground parking stalls and full access to amenities such as a guest suite, a party room, and the tower lobby. Previously utilized for medical professional services, this space is ideal for similar uses, given the nature of other units in the building. Combining convenience, historical charm, and modern amenities, this office space is perfect for professionals seeking a prestigious and tranquil setting.