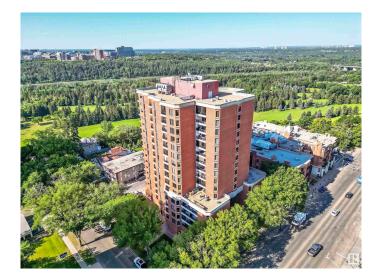

## \$359,900

0 Bedroom, 0.00 Bathroom, Office on 0.00 Acres

WîhkwÃantôwin, Edmonton, AB

This exceptional main office space in LeMarchand Tower offers an exterior entry and is part of a unique mixed-use development featuring both office and residential units. Adjacent to the historic LeMarchand Mansion and nestled along the scenic river valley, the location boasts abundant park space for a serene working environment. The unit includes three private offices, a reception area, a back office, and a bathroom. It also comes with two underground parking stalls and full access to amenities such as a guest suite, a party room, and the tower lobby. Previously utilized for medical professional services, this space is ideal for similar uses, given the nature of other units in the building. Combining convenience, historical charm, and modern amenities, this office space is perfect for professionals seeking a prestigious and tranquil setting.