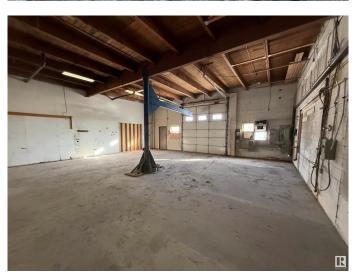

### \$0

0 Bedroom, 0.00 Bathroom, Retail on 0.00 Acres

Calgary Trail North, Edmonton, AB

Gateway 56 offers flex retail/warehouse spaces ranging from 2,977 sq.ft. $\hat{A}$ ± to 14,732 sq.ft. $\hat{A}$ ± with high exposure along Gateway Boulevard and easy access to Whitemud Drive and Anthony Henday. The property features rear-grade loading, marshalling areas, and flexible configurations for office, showroom, or warehouse use. Ceiling heights range from  $13\hat{a}$ €<sup>TM</sup> clear and  $15\hat{a}$ €<sup>TM</sup> to deck, with various unit layouts including reception areas, offices, and open showroom spaces.