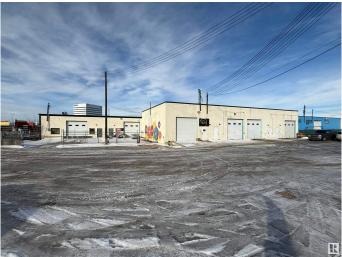

### \$0

0 Bedroom, 0.00 Bathroom, Retail on 0.00 Acres

Calgary Trail North, Edmonton, AB

Gateway 56 offers flex retail/warehouse spaces ranging from 2,977 sq.ft. $\hat{A}$ ± to 14,732 sq.ft. $\hat{A}$ ± with high exposure along Gateway Boulevard and easy access to Whitemud Drive and Anthony Henday. The property features rear-grade loading, marshalling areas, and flexible configurations for office, showroom, or warehouse use. Ceiling heights range from  $13\hat{a}$ €<sup>TM</sup> clear and  $15\hat{a}$ €<sup>TM</sup> to deck, with various unit layouts including reception areas, offices, and open showroom spaces.