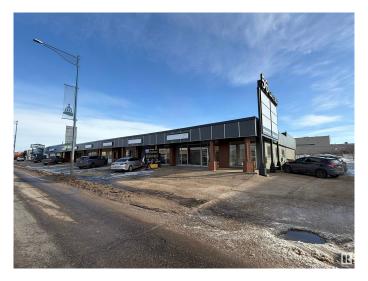

### \$0

0 Bedroom, 0.00 Bathroom, Retail on 0.00 Acres

Calgary Trail North, Edmonton, AB

Gateway 56 offers flex retail/warehouse spaces ranging from 2,977 sq.ft. $\hat{A}$ ± to 14,732 sq.ft. $\hat{A}$ ± with high exposure along Gateway Boulevard and easy access to Whitemud Drive and Anthony Henday. The property features rear-grade loading, marshalling areas, and flexible configurations for office, showroom, or warehouse use. Ceiling heights range from  $13\hat{a}$ €<sup>TM</sup> clear and  $15\hat{a}$ €<sup>TM</sup> to deck, with various unit layouts including reception areas, offices, and open showroom spaces.