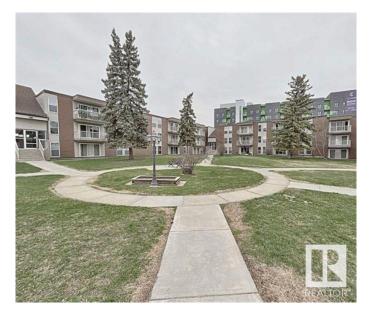

## \$79,900

1 Bedroom, 1.00 Bathroom, 646 sqft Condo / Townhouse on 0.00 Acres

Kilkenny, Edmonton, AB

Incredible opportunity for First time home buyer or Investor. GREAT LOCATION, spacious 1 bedroom kitchen has lots of cupboards, the living room is a good size that goes out to the balcony. Close to all amenities, Londonderry Mall, Schools.

# **Community Information**

| 210 7220 144 Avenue |
|---------------------|
| Edmonton            |
| Kilkenny            |
| Edmonton            |
|                     |

| County<br>Province<br>Postal Code                                            | ALBERTA<br>AB<br>T5C 3E4                                                                                              |  |
|------------------------------------------------------------------------------|-----------------------------------------------------------------------------------------------------------------------|--|
| Amenities                                                                    |                                                                                                                       |  |
| Amenities<br>Parking Spaces<br>Parking                                       | Detectors Smoke, Intercom, Parking-Plug-Ins, Parking-Visitor, Patio,<br>Security Door, Storage-In-Suite<br>1<br>Stall |  |
| Interior                                                                     |                                                                                                                       |  |
| Appliances<br>Heating<br># of Stories<br>Stories<br>Has Basement<br>Basement | Hood Fan, Refrigerator, Stove-Electric<br>Baseboard, Hot Water, Natural Gas<br>2<br>1<br>Yes<br>None, No Basement     |  |
| Exterior                                                                     |                                                                                                                       |  |
| Exterior<br>Exterior Features                                                | Wood, Brick, Vinyl<br>Public Swimming Pool, Public Transportation, Schools, Shopping<br>Nearby                        |  |
| Roof                                                                         | Asphalt Shingles, Tar & Gravel                                                                                        |  |
| Construction<br>Foundation                                                   | Wood, Brick, Vinyl<br>Concrete Perimeter                                                                              |  |
| Additional Information                                                       |                                                                                                                       |  |
| Date Listed                                                                  | March 13th, 2025                                                                                                      |  |