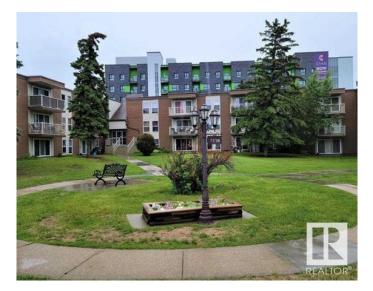

## \$79,900

1 Bedroom, 1.00 Bathroom, 646 sqft Condo / Townhouse on 0.00 Acres

Kilkenny, Edmonton, AB

Incredible opportunity for First time home buyer or Investor. GREAT LOCATION, spacious 1 bedroom kitchen has lots of cupboards, the living room is a good size that goes out to the balcony. Close to all amenities, Londonderry Mall, Schools.

# **Community Information**

| 210 7220 144 Avenue |
|---------------------|
| Edmonton            |
| Kilkenny            |
| Edmonton            |
|                     |

| County<br>Province<br>Postal Code                                            | ALBERTA<br>AB<br>T5C 3E4                                                                                              |  |
|------------------------------------------------------------------------------|-----------------------------------------------------------------------------------------------------------------------|--|
| Amenities                                                                    |                                                                                                                       |  |
| Amenities<br>Parking Spaces<br>Parking                                       | Detectors Smoke, Intercom, Parking-Plug-Ins, Parking-Visitor, Patio,<br>Security Door, Storage-In-Suite<br>1<br>Stall |  |
| Interior                                                                     |                                                                                                                       |  |
| Appliances<br>Heating<br># of Stories<br>Stories<br>Has Basement<br>Basement | Hood Fan, Refrigerator, Stove-Electric<br>Baseboard, Hot Water, Natural Gas<br>2<br>1<br>Yes<br>None, No Basement     |  |
| Exterior                                                                     |                                                                                                                       |  |
| Exterior<br>Exterior Features                                                | Wood, Brick, Vinyl<br>Public Swimming Pool, Public Transportation, Schools, Shopping<br>Nearby                        |  |
| Roof                                                                         | Asphalt Shingles, Tar & Gravel                                                                                        |  |
| Construction<br>Foundation                                                   | Wood, Brick, Vinyl<br>Concrete Perimeter                                                                              |  |
| Additional Information                                                       |                                                                                                                       |  |
| Date Listed                                                                  | March 13th, 2025                                                                                                      |  |