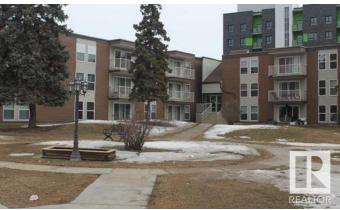

## \$79,900

1 Bedroom, 1.00 Bathroom, 646 sqft Condo / Townhouse on 0.00 Acres

Kilkenny, Edmonton, AB

Incredible opportunity for First time home buyer or Investor. GREAT LOCATION, spacious 1 bedroom kitchen has lots of cupboards, the living room is a good size that goes out to the balcony. Close to all amenities, Londonderry Mall, Schools.

# **Community Information**

| 210 7220 144 Avenue |
|---------------------|
| Edmonton            |
| Kilkenny            |
| Edmonton            |
|                     |

| County<br>Province<br>Postal Code                                            | ALBERTA<br>AB<br>T5C 3E4                                                                                              |  |
|------------------------------------------------------------------------------|-----------------------------------------------------------------------------------------------------------------------|--|
| Amenities                                                                    |                                                                                                                       |  |
| Amenities<br>Parking Spaces<br>Parking                                       | Detectors Smoke, Intercom, Parking-Plug-Ins, Parking-Visitor, Patio,<br>Security Door, Storage-In-Suite<br>1<br>Stall |  |
| Interior                                                                     |                                                                                                                       |  |
| Appliances<br>Heating<br># of Stories<br>Stories<br>Has Basement<br>Basement | Hood Fan, Refrigerator, Stove-Electric<br>Baseboard, Hot Water, Natural Gas<br>2<br>1<br>Yes<br>None, No Basement     |  |
| Exterior                                                                     |                                                                                                                       |  |
| Exterior<br>Exterior Features                                                | Wood, Brick, Vinyl<br>Public Swimming Pool, Public Transportation, Schools, Shopping<br>Nearby                        |  |
| Roof                                                                         | Asphalt Shingles, Tar & Gravel                                                                                        |  |
| Construction<br>Foundation                                                   | Wood, Brick, Vinyl<br>Concrete Perimeter                                                                              |  |
| Additional Information                                                       |                                                                                                                       |  |
| Date Listed                                                                  | March 13th, 2025                                                                                                      |  |