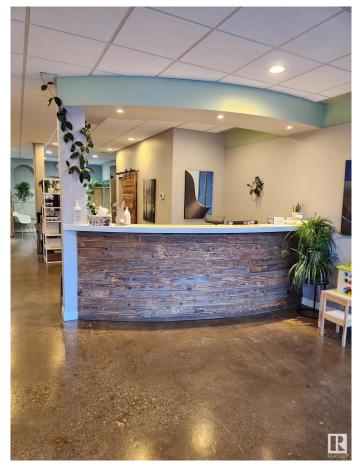

#### \$299,000

0 Bedroom, 0.00 Bathroom, Business on 0.00 Acres

Westmount, Edmonton, AB

Your opportunity to own a turn key chiropractic clinic in Glenora/downtown area. Recently renovated, it offers 1440 sq. ft., 6 billable rooms, gorgeous reception area, and attractive lease. Lease is \$25/s. ft. + O.C. Parking available in back of building and on street. Situated directly on bus route. Start earning revenue on day one with current revenue streams from established practitioners from a variety of disciplines. Build/move your practice with ease. Ideal for chiropractors, massage therapists, physiotherapists, naturopaths, psychologist.