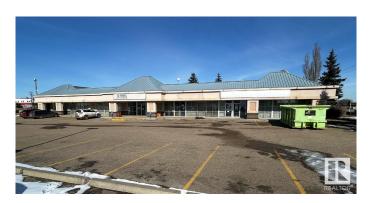

### \$0

0 Bedroom, 0.00 Bathroom, Office on 0.00 Acres

Strathcona Industrial Park, Edmonton, AB

The Annex at Centre 39 offers 5,500 sq.ft.± of premium main-floor office space, with the option to demise into two 2,750 sq.ft.± units. The layout includes five private offices, a large office area with four cubicles, two kitchens, five washrooms, a mailroom, a server room, and multiple meeting spaces. The property features scramble parking with 39 electrified stalls. Zoned for Business Employment (BE), it is suitable for professional and medical practices.