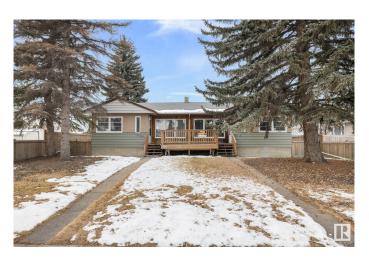

### \$599,900

2 Bedroom, 4.00 Bathroom, 1,576 sqft Single Family on 0.00 Acres

Prince Rupert, Edmonton, AB

4PLEX!!!! Calling all investors!!! Now is the time to invest in Edmonton in this well located 4plex close to downtown on a RS zoned 754 sq m2 lot. The upper units have 2 bed 1 bath and the lower units are 1 bed 1 bath. This property has had some upgrades over the years including new shingles (last year), HWT, one new furnace, weeping tile and sump (approx 10 years ago), some windows, and various renovations to each unit. The property also features a double heated garage and plenty of parking out back. This amazing starter investment property is close to GMAC and NAIT, blocks from downtown and a short drive to the Royal Alex. Rent it out, live in it, or use the income as a holding property until you want to redevelop.

# **Amenities**

Amenities Front Porch

Parking Double Garage Detached, Heated

## **Exterior**

Exterior Wood, Stucco

Exterior Features Back Lane, Flat Site, Public Swimming Pool, Public Transportation,

Schools, Shopping Nearby, View Downtown

Roof Asphalt Shingles

Construction Wood, Stucco